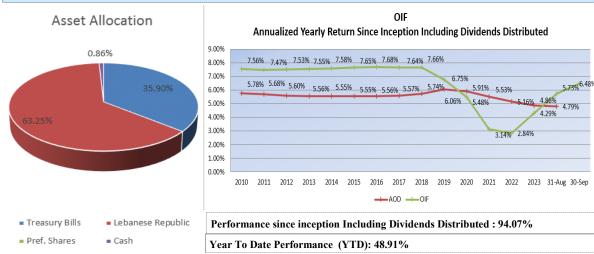

|     | 2022   |           | 2023   |          | 2024   |          |
|-----|--------|-----------|--------|----------|--------|----------|
|     | **AOD% | *OIFDVD % | **AOD% | *OIFDVD% | **AOD% | *OIFDVD% |
| Jan | 1.03   | 1.00      | 0.73   | 1.00     | 1.35   | 1.00     |
| Feb | 0.99   | 1.00      | 0.71   | 1.00     | 0.94   | 1.00     |
| Mar | 0.87   | 1.00      | 0.63   | 1.00     |        | 1.00     |
| Apr | 0.88   | 1.00      | 0.59   | 1.00     |        | 1.00     |
| May | 0.78   | 1.00      | 0.84   | 1.00     |        | 1.00     |
| Jun | 0.74   | 1.00      | 0.67   | 1.00     |        | 1.00     |
| Jul | 0.54   | 1.00      | 0.81   | 1.00     |        | 1.00     |
| Aug | 0.60   | 1.00      | 0.41   | 1.00     |        | 1.00     |
| Sep | 0.66   | 1.00      | 0.49   | 1.00     |        | 1.00     |
| Oct | 0.70   | 1.00      | 1.02   | 1.00     |        |          |
| Nov | 0.65   | 1.00      | 1.41   | 1.00     |        |          |
| Dec | 0.60   | 1.00      | 0.55   | 1.00     |        |          |

#### \*\* Average rate on deposits

#### \*Optimal Investment Fund Dividend

Subscription/Redemption: Monthly

NAV 30/09/2024: LBP 105,930.06

**Fund Size:** 

LBP 173.32 Billion

Management Fee: 1.40%

Exit Fees: Not Applicable

**Custodian & Administrator:** Midclear s.a.l.